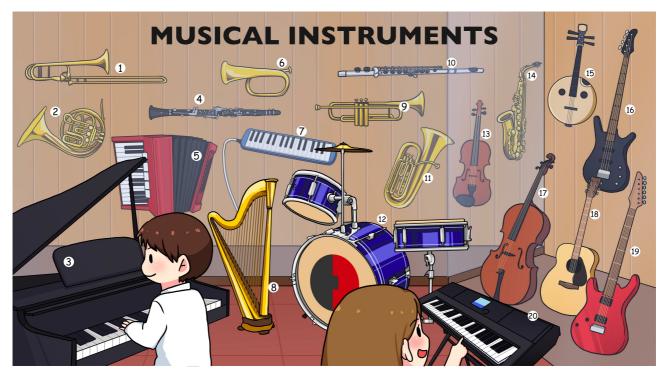

nelishClub

- 1. trombone
- 2. French horn
- 3. piano
- 4. clarinet
- 5. accordion
- 6. bugle
- 7. melodion
- 8. harp
- 9. trumpet 10. flute
- 11. tuba
- 12. drum kit
- 13. violin
- 14. saxophone
- 15. banjo
- 16. electric bass
- 17. cello
- 18. acoustic guitar
- 19. electric guitar
- 20. electric keyboard

A freely photocopiable EnglishClub poster © www.englishclub.com

https://www.englishclub.com/images/downloads/posters/englishclub-poster-musical-instruments-A3.jpg

- 1. trombone puzon
- 2. French horn róg
- 3. piano pianino
- 4. clarinet klarnet
- 5. accordion akordeon
- 6. bugle trabka sygnałowa
- 7. melodion melodyka
- 8. harp harfa
- 9. trumpet trąbka
- 10. flute flet prosty